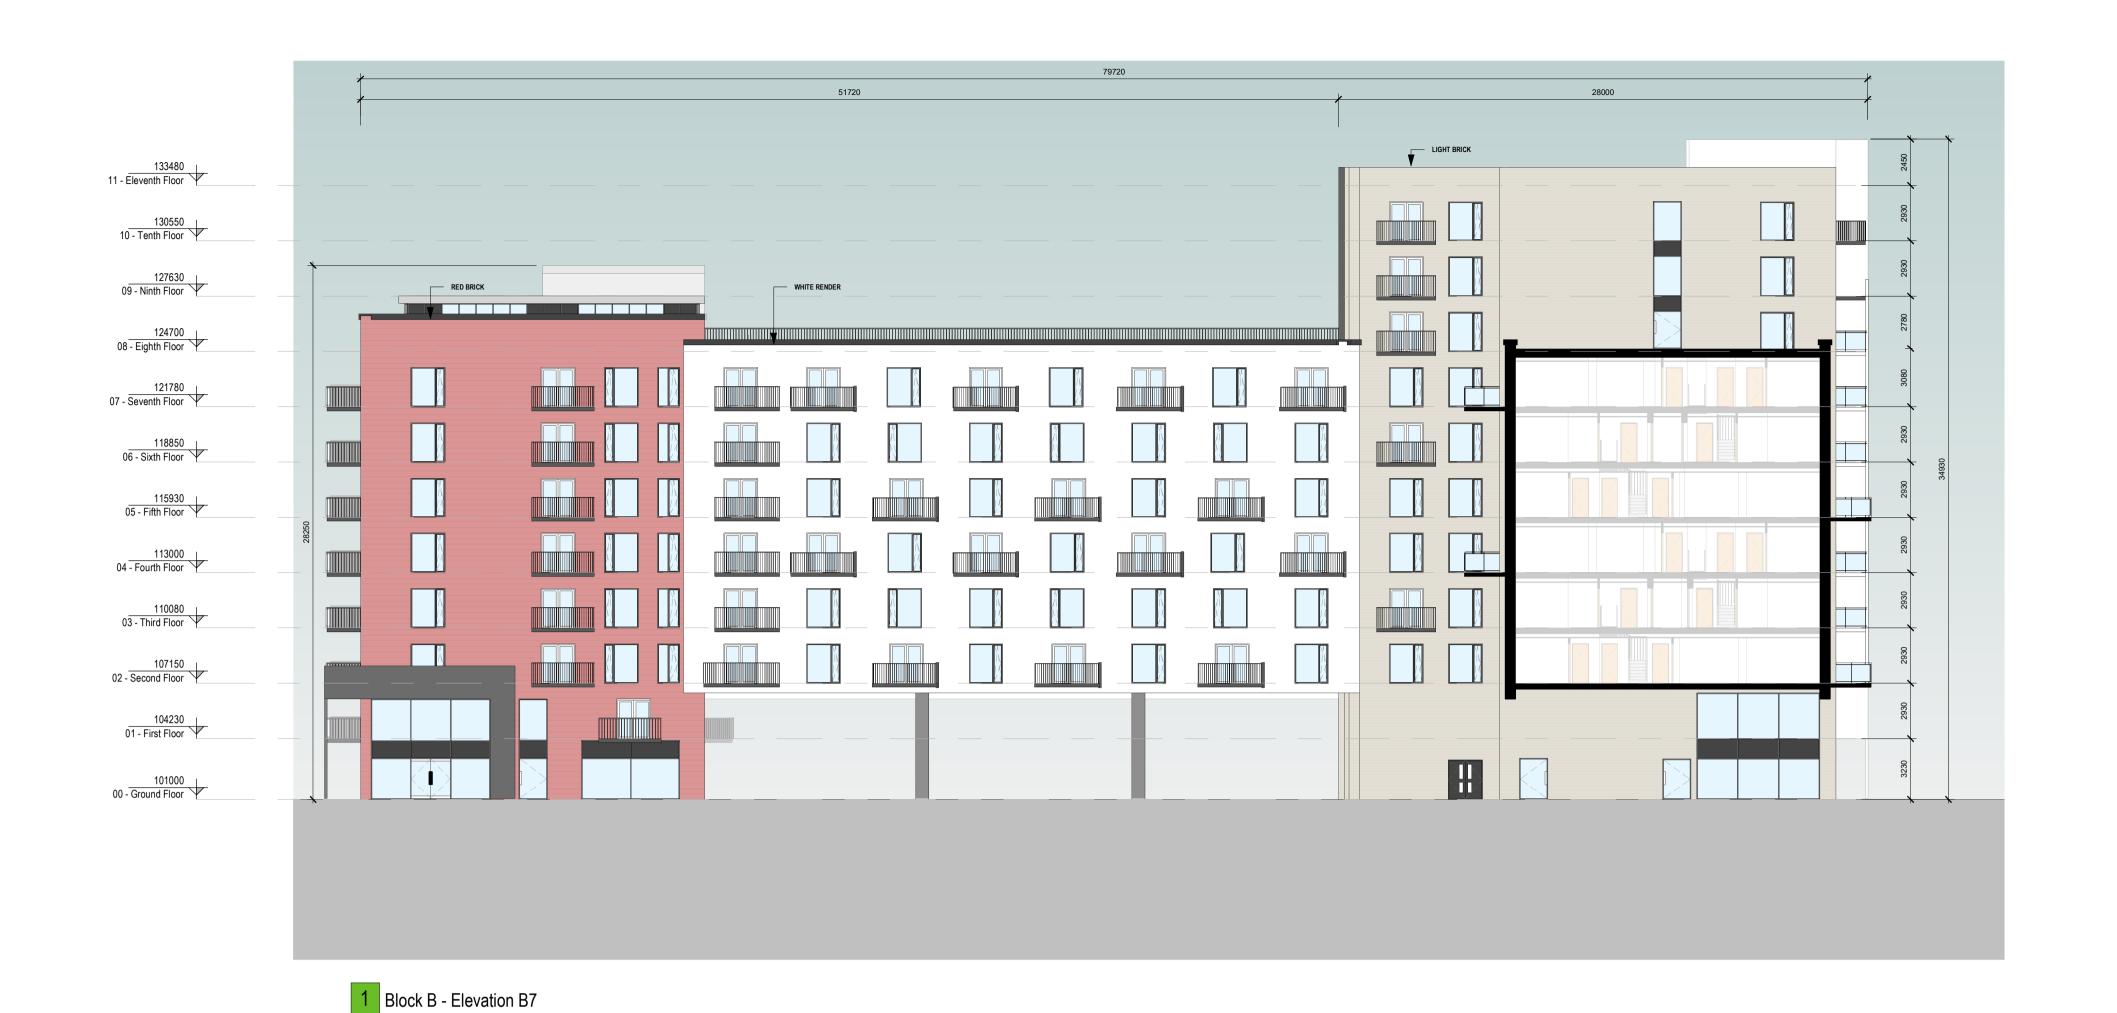

> 2 Block B - Elevation B8 1:200

1:200

The copyright of this drawing is vested with C+W O'Brien Ltd and must not be copied or reproduced without the consent of the company.

Figured dimensions only to be taken from this drawing. DO NOT SCALE. All contractors must visit the site and be responsible for checking all

## BLOCK B - ELEVATIONS B7 & B8

| Drawn<br>AB       | SOD | Scale @ A | l : 200          | Date 11/30/20 |
|-------------------|-----|-----------|------------------|---------------|
| Project No. 19127 |     |           | Drawing No. 2108 |               |
|                   |     |           |                  |               |